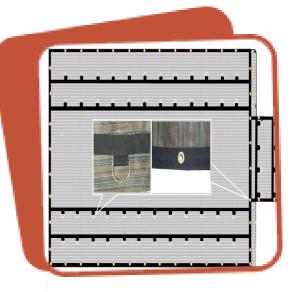

**Flatbed Bundle for Trailer** 

BLX-FBT

**Tarp Repair Tape** 

BLX-TRP

Flatbed Tie Down Kit

BLX-FTDT

Winch Straps with Flat Hook

BLX-WSFH