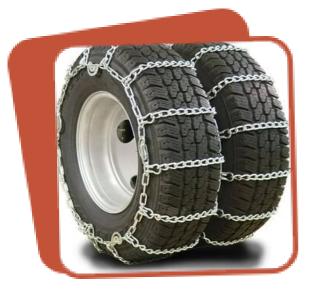

**BLX-AAETSB** 

E-Track Retractable Tie Down Strap

**BLX-RTTDS** 

**Grade 70 Clevis Grab Hooks** 

**BLX-GCGH** 

E-Track Tie-Down Rail

BLX-ETDR

**Snow Tire Chain** 

BLX-STC

**Grade 70 Trailer Safety Chains** 

BLXSCHS

Winch Choker Chain

BLX-WCC

**Grade 80 Safety Trailer Logging Ch** 

**BLX-GSTLC** 

**G100 Transport Chain with G100 G** 