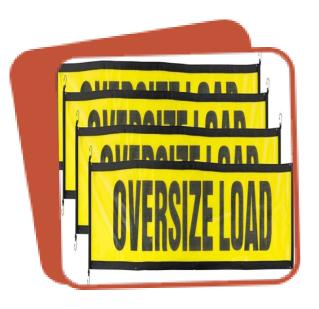

**BLX-TCGH** 

**Warning Flag** 

BLX-WF

**Oversize Load Sign for Trucks** 

BLX-OLS

**Moving Blanket** 

BLX-MB

**Moving Strap with Roller Buckle** 