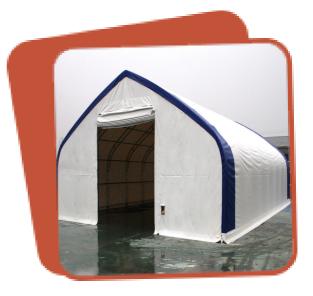

BLX-CS

**Industrial Storage Tent** 

BLX-ST

**BLX-Car Storage Shelter** 

BLX-CSS

**Portable Garage** 

BLX-PG

Storage Shelter

BLX-SS

Fabric Building

BLX-FB

**PVC Tent** 

BLX-PT