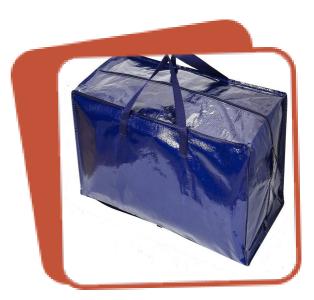

#### **PP Moving Bag**

PP Woven Fabric 29.1"L x 14.2"W x 13"H

#### **PE Moving Bag**

PE Woven Fabric 29.1"L x 14.2"W x 13"H