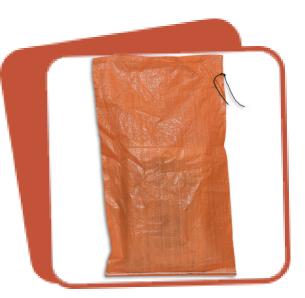

**Jute Sand Bag** 

BL-JSB

BLX-JSS

Non-Woven Fabric SAP Sandbag

**BLX-NWFS** 

**PVC Weighted Sandbag for Castle** 

BLX-PWS

**PP SandBag** 

BLX-SB

**Grow Bag** 

BLX-GB

Yard Waste Bag

BLX-YWB

**Leaf Collector Bag** 

BLX-LCB

Pop Up Garden Bag