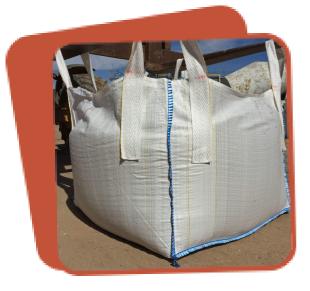

BLX-PUGB

FIBC Bag|Ton Bag|Bulk Bag

BLX-FTBB

**Rainwater Collection Bag** 

BLX-RCB

**PVC Tool Bag** 

BLX-PTB

**Custom Bag** 