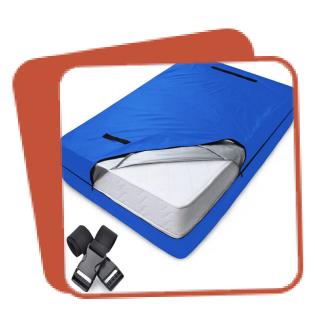

### **Our Team**

**Tarp Mattress Bag** 

PE Tarp Twin,Full,Queen,King,Cal King,Custom Size

#### **Custom Color Mattress Bag**

PE Tarp Twin,Full,Queen,King,Cal King,Custom Size

#### **Fabric Mattress Bag**

420D or 600D Polyester Fabric Twin,Full,Queen,King,Cal King,Custom Size