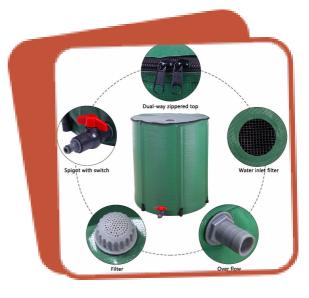

BLX-PUGB

FIBC Bag|Ton Bag|Bulk Bag

BLX-FTBB

**Rainwater Collection Bag** 

BLX-RCB

**PVC Tool Bag** 

BLX-PTB

**Custom Bag** 