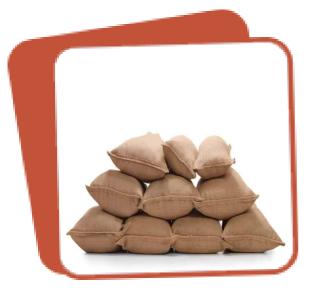

**Jute Sand Bag** 

BL-JSB

BLX-JSS

Non-Woven Fabric SAP Sandbag

**BLX-NWFS** 

**PVC Weighted Sandbag for Castle** 

BLX-PWS

**PP SandBag** 