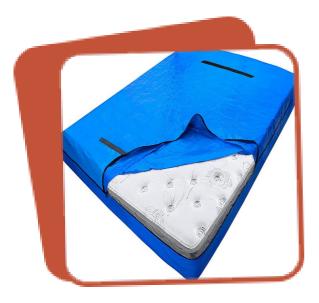

### **Our Team**

**Tarp Mattress Bag** 

PE Tarp Twin,Full,Queen,King,Cal King,Custom Size