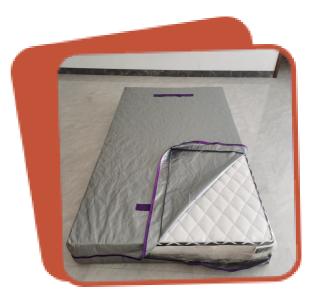

#### **Custom Color Mattress Bag**

PE Tarp Twin,Full,Queen,King,Cal King,Custom Size

#### **Fabric Mattress Bag**

420D or 600D Polyester Fabric Twin,Full,Queen,King,Cal King,Custom Size