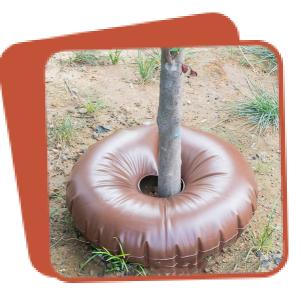

#### **Ring Tree Bag**

15Gallon,20Gallon

**Canvas Sand Bag** 

BLX-CSB

**PVC Sand Bag** 

BLX-PSB

Flood Barrier Bag

BLX-FBB