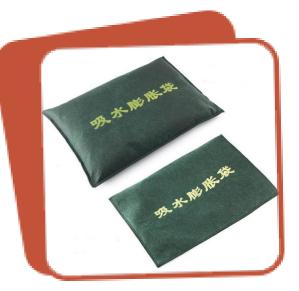

**Jute Sand Bag** 

BL-JSB

BLX-JSS

Non-Woven Fabric SAP Sandbag

**BLX-NWFS** 

**PVC Weighted Sandbag for Castle** 

BLX-PWS

**PP SandBag** 