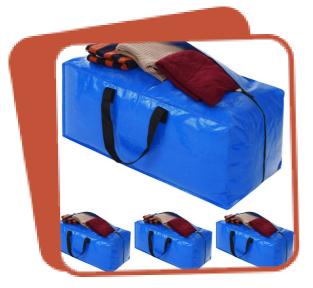

area.

With the market expanding, the products had been exported to the USA,Canada,UK,Brazil,Chile,Denmark,Italy,Switzerla nd,Germany,Sweden,Thailand,Japan,Malaysia,Australia,New Zealand and so on,which have the high prestige in the international market.

You are weclome to cooperate with Bollison company and create a better future together!



















图1: Office Building

图2: Workshop

图3: Workshop

图4: Office





### **Our Team**

















**Tarp Mattress Bag** 

PE Tarp Twin,Full,Queen,King,Cal King,Custom Size



#### **Custom Color Mattress Bag**

PE Tarp Twin,Full,Queen,King,Cal King,Custom Size



#### **Fabric Mattress Bag**

420D or 600D Polyester Fabric Twin,Full,Queen,King,Cal King,Custom Size



#### **PP Moving Bag**

PP Woven Fabric 29.1"L x 14.2"W x 13"H





#### **PE Moving Bag**

PE Woven Fabric 29.1"L x 14.2"W x 13"H



#### **Storage Bag**

BLX-SB



#### **Tree Watering Bag**

420g PVC or 180g PE 15Gallon,20Gallon,25Gallon



#### **Ring Tree Bag**

15Gallon,20Gallon





**Canvas Sand Bag** 

BLX-CSB



**PVC Sand Bag** 

BLX-PSB



Flood Barrier Bag

BLX-FBB



**Jute Sand Bag** 

BL-JSB







BLX-JSS



Non-Woven Fabric SAP Sandbag

**BLX-NWFS** 



**PVC Weighted Sandbag for Castle** 

BLX-PWS



**PP SandBag** 

BLX-SB





**Grow Bag** 

BLX-GB



Yard Waste Bag

BLX-YWB



**Leaf Collector Bag** 

BLX-LCB



Pop Up Garden Bag

BLX-PUGB





FIBC Bag|Ton Bag|Bulk Bag

BLX-FTBB



**Rainwater Collection Bag** 

BLX-RCB



**PVC Tool Bag** 

BLX-PTB



**Custom Bag** 

BLX-SBG

# Jinan Bollison International Trading Co.,Ltd **2** 0