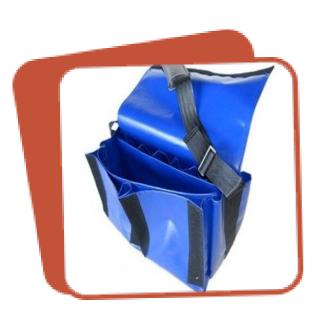

BLX-PUGB

FIBC Bag|Ton Bag|Bulk Bag

BLX-FTBB

**Rainwater Collection Bag** 

BLX-RCB

**PVC Tool Bag** 

BLX-PTB

**Custom Bag** 